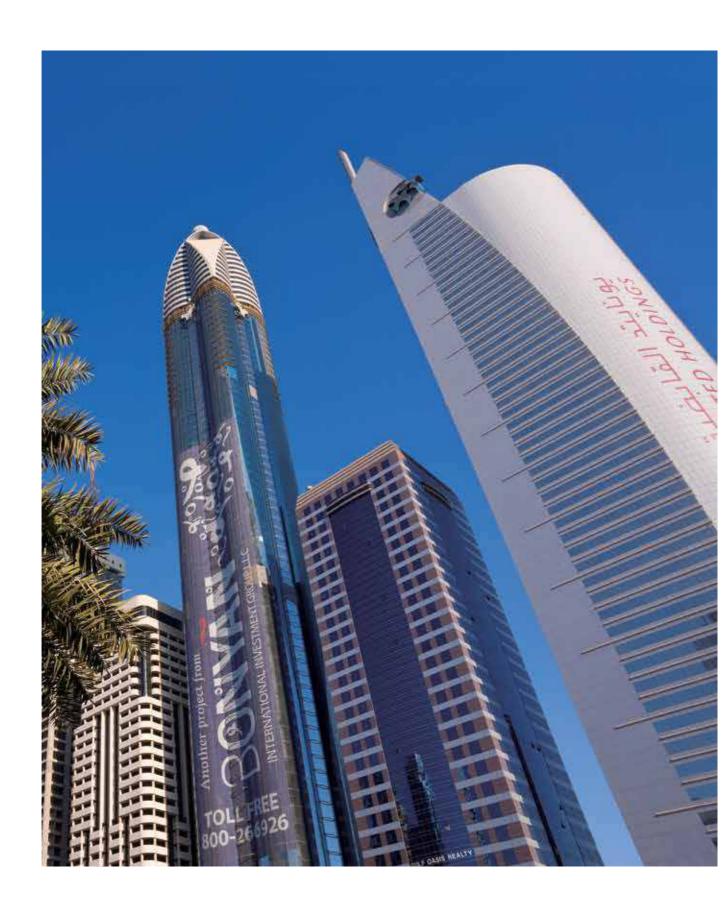

# 21st CENTURY TOWER (UNITED ARAB EMIRATES)

The VERANDA series insists on forms with bold, simple curves; transparent planes and meticulous combinations of materials, together forming the great art of decoration.

VERANDA has been redesigned with sultry curves after an entirely new interpretation by Schmidt & Lackner, matching the glass plane to achieve a minimalist style. White ceramic is in stark contrast with dark furniture, making VERANDA stand out at the forefront of fashion design.

Emphasizing natural features and mainly constituted by curves, the new VERANDA wash basin is designed with basic lines and unique modern taste, matching the VERANDA series of furniture and countertops. The toilet's slow descending cover applies a new hinge to achieve better slow descent performance.

21st Century Tower was the tallest all-residential building in the world from 2003-2005. Atkins was commissioned as lead consultant for architecture, interior design, structural, mechanical and electrical engineering design, construction supervision and project management. The 50-storey residential tower comprises two - and three - bedroom apartments, retail facilities, health and leisure facilities and parking for 412 cars. The 21st Century Tower is on Sheikh Zayed Road in Dubai and rises to 269m. The site on which the building now stands was an awkward rectangle with a corner cut away on one side.

With its perfect combination of straight and curved lines, Veranda presents a harmonious atmosphere encompassing different shapes. Such unique design made Veranda the best decorative details in this marvellous building.