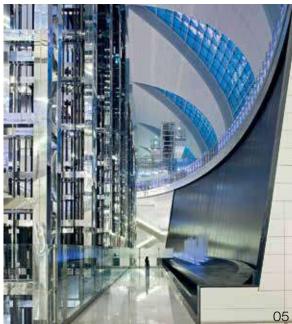

## EIFFEL TOWER

The Eiffel Tower is an iconic iron lattice tower in the Champ de Mars in Paris, which is named after the great engineer Gustave Eiffel. Built in 1889, it has become both a global cultural icon of France and one of the most recognizable structures in the world. In order to enhance the impression of height, three separate colors of paint are used on the tower, with the darkest at the bottom and the lightest at the top. With a total height of 324 metres, the third level is at 279 metres and it is an observatory and the highest accessible public place in the European Union.

The avant-garde floor standing Amberes washbasin together with the Loft sensor faucet from Roca are the perfect match to this world-class structure.

- 1 AMBERES is a freestanding washbasin designed with stylish outline. It is simple and efficient, getting rid of all unnecessary decoration and accessories and focusing on highlighting its independent proposal. This is a washbasin whose tap fittings get their inspiration from the very purest of lines. It is an innovative concept that enables water to be drawn from under the floor on any point in the bathroom, even if it is a considerable distance from the walls.
- 2 LOFT The avant-garde design and the technology blend together to create strong, high-quality elements. This design is a timeless, singular and unalterable style with a refined finish, and the originality of its contours fills every space with elegance, precision and distinction.