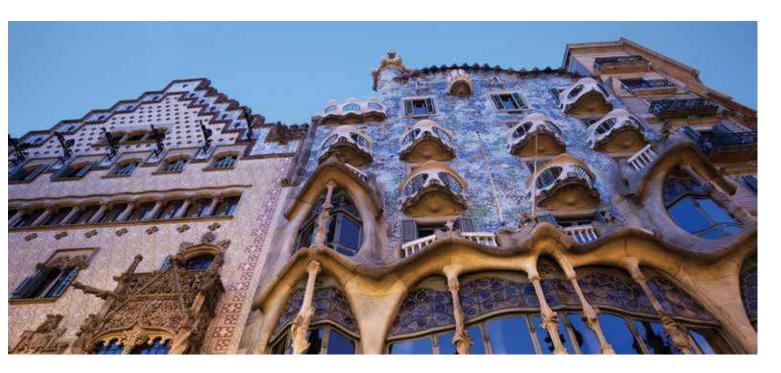

## CASA BATLLÓ

Casa Batlló, one of the masterpieces of renowned architect Antoni Gaudí, is in Barcelona. This 6-storey fairy tale-like building looks quite remarkable. Much of the façade is decorated with a mosaic made of broken blue ceramic tiles in different shades. Balconies on the lower floors are decorated by bone-shaped pillars, while those upper floors look like pieces of skulls. The arched roof, similar to a dragon's back, accommodates a 400 square-metres balcony, making it an ideal place to enjoy the fine Mediterranean weather.

Roca's classical Victoria series adds more European colour to this marvellous place.

VICTORIA is a traditional response to classic atmospheres. The perfect combination of simplicity and taste contributes to the style of the whole series.

Elegant, functional curves in an extensive collection of pieces combining simplicity and versatility, offering the convenience of well-tried solutions.

Products used: VICTORIA Basin Mixer VICTORIA Collection