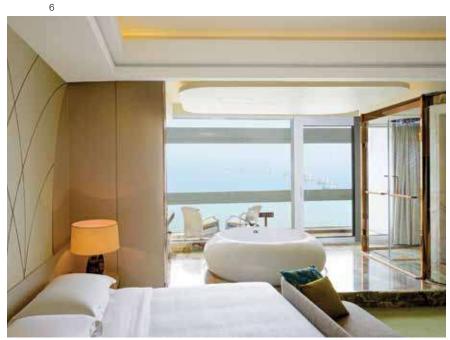

th completely distinct wet and dry functions.
- toilet is smooth and charming, sophisticated



4 The whole room faces Lake Taihu with with nature.

- 5 Creatively connected bathroom and living room, breaking away from the traditional bathroom concept with an innovative interior layout. Through the glass windows, attractive lake scenery appears before your eyes.
- 6 The wash basin is arranged to the left of the freestanding round bathtub. The toilet and shower room are on the right, separated by gilded glass door. Besides reflecting the intimate design of separated wet and dry functions, it also forms a transition area between the living room and the outside lake view, making it a unique, popular design.
- 7 The red KHROMA intelligent electronic toilet comes with a soft-touch back pad.







KHROMA Bathroom series: A variety of unique colors all based on the inspiration for living of French colour expert Vincent Gregoire and a revolutionary integrated toilet equipped with a soft back cushion, designed by the world renowned German car designer Erwin Himmel.





The first person in China to win a competition to design a landmark building abroad, he is also the founder of the Beijing MAD architectural firm and a teacher at the Central Academy of Fine Arts. He used to work for Zaha Hadid Architects in London and Eisenman Architects in New York. In 2006, Ma Yansong entered the Toronto ABSOLUTE super high-rise international competition and won the tender with the design for the "Absolute World Towers", becoming the first Chinese architect in history ever to win a major landmark