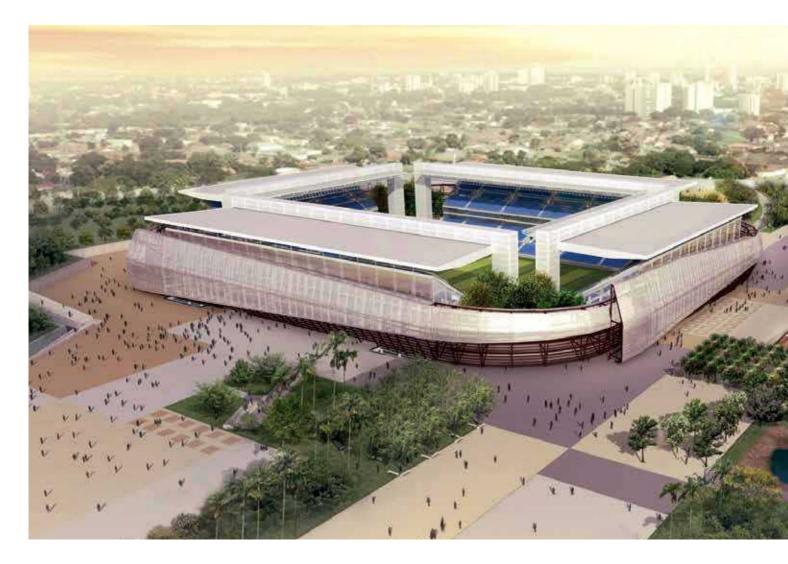

## ARENA PANTANAL STADIUM, CUIABÁ, BRAZIL

Located in Cuiabá, in the central and western region in Brazil, Arena Pantanal Stadium is among one of the venues for the 2014 World Cup. It will host four group games and has capacity for 43,000 spectators.

During the construction of the stadium, the principle of sustainability is being seriously implemented in every single aspect. All wooden materials have a certificate of their place of origin. All construction waste and rubbish will be reused. Air and soil quality is constantly under close monitoring. All this contributes towards this stadium being dubbed "O Verdão" (The Big Green).

All of its public conveniences incorporate our Nexo products with their perfectly-proportioned contemporary design that suits all kinds of public spaces.

The NEXO series fully combines two seemingly conflicting ideas: unique design and high performance-to-price ratio.

The innovative geometric concept shows the well thought out layout. Humanized design to achieve better use of space.

The traditional bathroom design concept is gone, because the NEXO series has break the stereotype. Its brand new design has completely changed the appearance of traditional bathroom design.