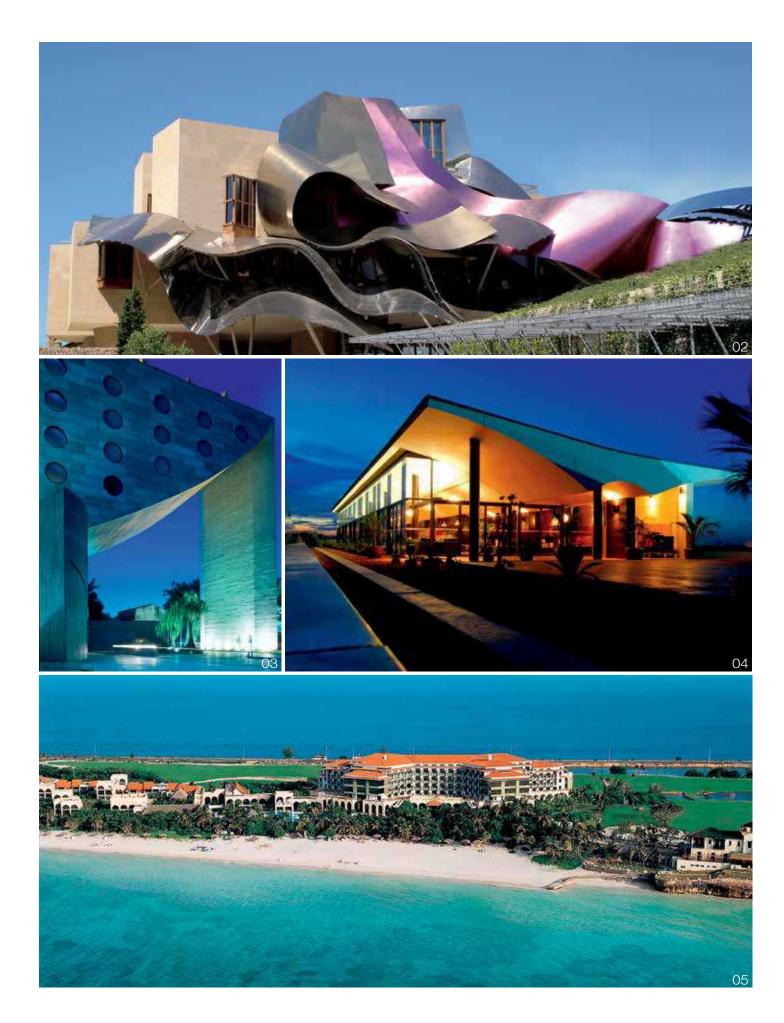

#### 02. Marqués de Riscal Hotel

Undoubtedly, Wine City is a 21st century castle where you can enjoy all kinds of entertainment related to wine. It is a world full of vivid experiences.

Ciudad del Vino, in Elciego (Alava), is a complex comprising the oldest Rioja winery, Marqués de Riscal (1858) and a new building designed by the Canadian architect, Frank O. Gehry. The new complex contains a hotel, a wine therapy spa and an exclusive restaurant. The hotel is operated by the Starwood Hotels & Resorts group under its prestigious brand "The Luxury Collection".