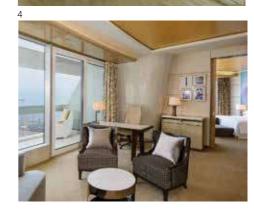

inked with the room. Sitting on the white rocking chair, sunbathing, with the sea breeze blowing over your face and the waves whispering in your ears, you can enjoy the closest contact

- 1 Walls and floors use the same patterned material, achieving a grand, unified overall style. The bathroom is decorated with golden frames, highlighting the luxurious high-class feel. The marble-faced bathtub surround takes up valuable space but adds to the luxurious feel.
- 2 The round bathtub is set just besides the window, allowing you to have a bath while enjoying the panoramic view of Lake Taihu, feeling the wonderful blend of nature and modernization. The toilet and shower area is closed and independent, with completely distinct wet and dry functions.
- toilet is smooth and charming, sophisticated



4 The whole room faces Lake Taihu with with nature.

- 5 Creatively connected bathroom and living room, breaking away from the traditional bathroom concept with an innovative interior layout. Through the glass windows, attractive lake scenery appears before your eyes.
- 6 The wash basin is arranged to the left of the freestanding round bathtub. The toilet and shower room are on the right, separated by gilded glass door. Besides reflecting the intimate design of separated wet and dry functions, it also forms a transition area between the living room and the outside lake view, making it a unique, popular design.
- 7 The red KHROMA intelligent electronic toilet comes with a soft-touch back pad.







KHROMA Bathroom series: A variety of unique colors all based on the inspiration for living