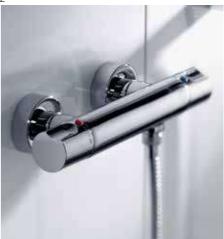

The bathrooms of W Barcelona Hotel are well-equipped with a series of modern and hi-tech products from Roca which further enhance the hotel's modern-style design.

- WTHOS bathtub. Minimalism enters the bathroom and the environment of well-being. Simple, balanced, clean lines provide the bathroom with versatility and sobriety in a single piece that is full of character. The result is an extremely elegant, adaptable option.
- 2 MOAI thermostatic wall-mounted bath-shower mixer. Stylized, pure, elegant forms add a touch of distinction and class to each space. With the 3-second fixed and constant temperature function, the piece can provide all users with a convenient water-saving choice.

#### Products used:

MOAI Basin Mixer

BROADWAY Compact Spa

VYTHOS Bathtub

MOAI-T Thermostatic Bath-shower

& Bath-shower Mixer

LOFT Electronic Sensor Faucet

LOFT Shower