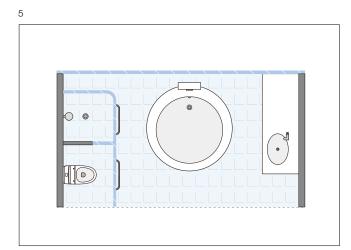

with completely distinct wet and dry functions.
- toilet is smooth and charming, sophisticated



4 The whole room faces Lake Taihu with with nature.

- 5 Creatively connected bathroom and living room, breaking away from the traditional bathroom concept with an innovative interior layout. Through the glass windows, attractive lake scenery appears before your eyes.
- 6 The wash basin is arranged to the left of the freestanding round bathtub. The toilet and shower room are on the right, separated by gilded glass door. Besides reflecting the intimate design of separated wet and dry functions, it also forms a transition area between the living room and the outside lake view, making it a unique, popular design.
- 7 The red KHROMA intelligent electronic toilet comes with a soft-touch back pad.







KHROMA Bathroom series: A variety of unique colors all based on the inspiration for living of French colour expert Vincent Gregoire and a revolutionary integrated toilet equipped with a soft back cushion, designed by the world renowned German car designer Erwin Himmel.





The first person in China to win a competition to design a landmark building abroad, he is also the founder of the Beijing MAD architectural firm and a teacher at the Central Academy of Fine Arts. He used to work for Zaha Hadid Architects in London and Eisenman Architects in New York. In 2006, Ma Yansong entered the Toronto ABSOLUTE super high-rise international competition and won the tender with the design for the "Absolute World Towers", becoming the first Chinese architect in history ever to win a major landma