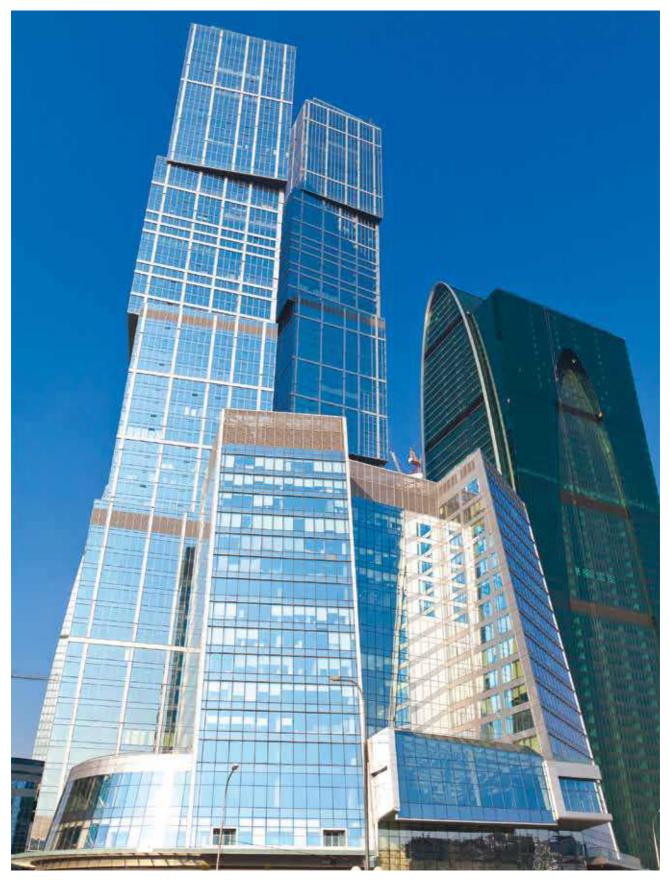

## MFC CITY OF CAPITALS, MOSCOW, RUSSIA

With its combination of elegance and comfort, MFC City of Capitals reflects the renewed, modern character of the city of Moscow. The office complex and the two towers, 73 and 62 storeys tall and bearing the names of the cities of Moscow and Saint Petersburg, were developed by global architecture and design firm NBBJ.

For this project, our Bol and Meridian models were used for public spaces, boasting styles in which quality and serenity create a solid, balanced overall look.

- 1 The N-MERIDIAN toilet is designed with a full, round front-end, achieving remarkable grace and elegance. Its innovative water saving 3/4.5L design puts it at the forefront of the new style of sanitary fashion.
- 2 The BOL countertop basin is round and full, returning to natural warmth and calm. When combined with the Roca bowl basin faucet, the true, pure Scandinavian atmosphere flows between the two.

This modern design is both stylish and compact. Its perfect sense of independent existence makes it a perfect fit for any size bathroom.

3 The N-MERIDIAN toilet is designed with a full, round front-end, achieving remarkable grace and elegance. Its innovative water-saving 3/4.5L design can save 60% of water consumption.

Products used: BOL Basin N-MERIDIAN W.C.