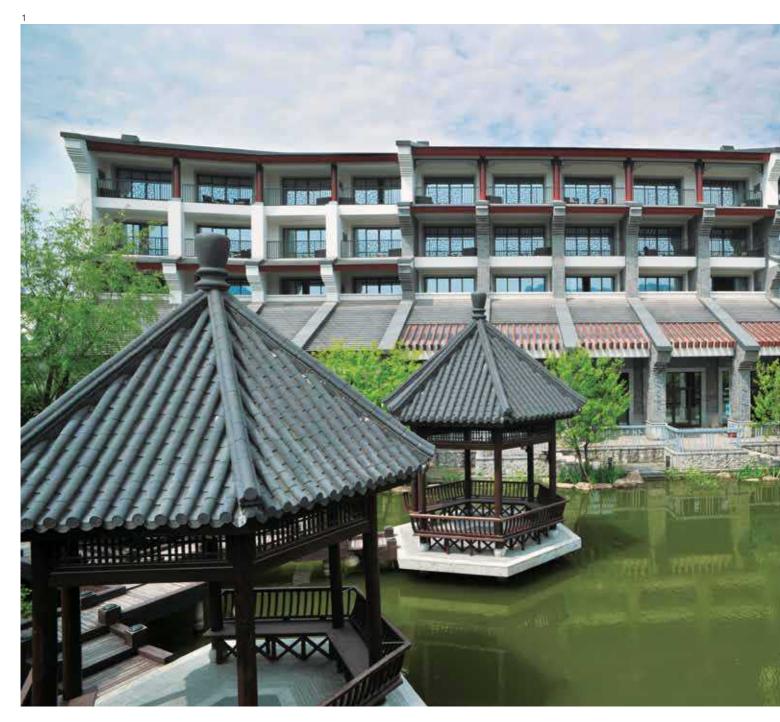

# SHERATON HUZHOU \*\*\*\*\*\*\* HOT SPRING RESORT HOTEL

Designed by world renowned emerging architect master Ma Yansong, the newly opened Sheraton Huzhou Hot Spring Resort Hotel is the only international luxury hotel in Huzhou, making it one of the most prestigious icons in this city.

Built on the vast, rippling Taihu Lake, its extraordinary structure can be described as a bright moon or a shining ring. In the evening, its laser light show presents a stunning visual performance for all audiences. To echo its brilliant ring-shaped outward appearance, inside it is decorated with natural jade and crystal, blending the concept of natural wellness and human orientation perfectly with this spectacular building.

The guestrooms are well-equipped with high technology, including an advanced iPad touch screen control panel for lights, curtains and so on.

The bathroom space in the suites is equally well-equipped, with Khroma models from Roca, a leading product designed by a famous designer. With the inspiring, personalized colors of the soft seat back leaving a gentle touch, instead of being a monotonous place, the bathroom is somewhere you can experience a wonderful journey made possible by Roca's high technology.