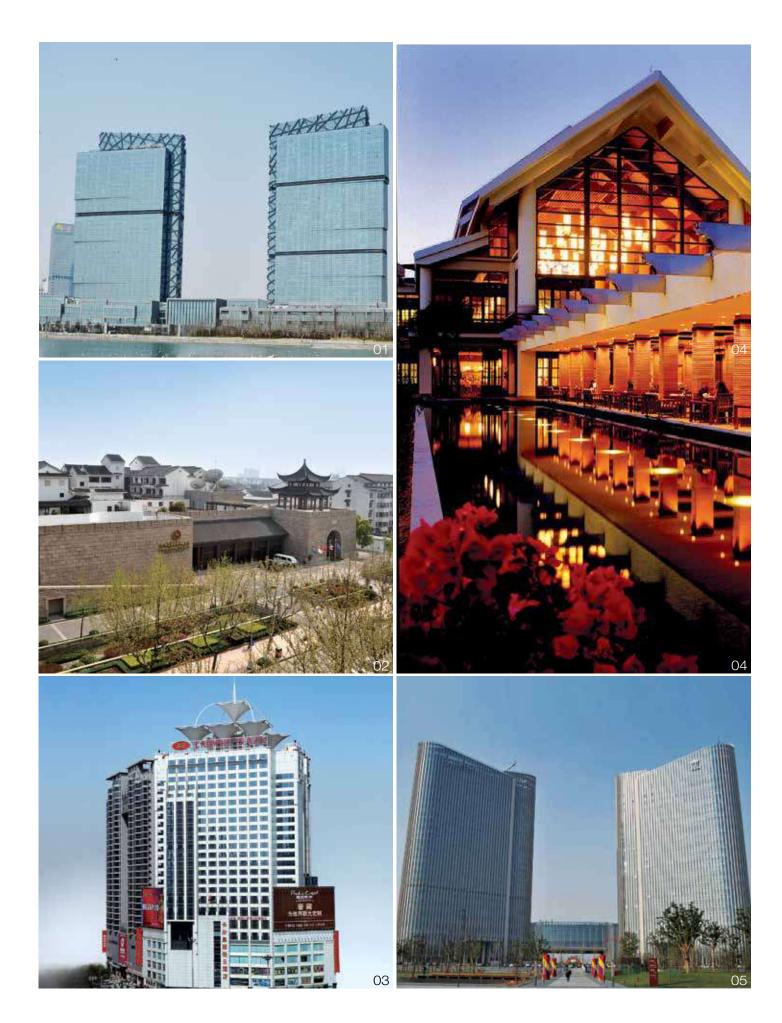

## MFC CITY OF CAPITALS, MOSCOW, RUSSIA

With its combination of elegance and comfort, MFC City of Capitals reflects the renewed, modern character of the city of Moscow. The office complex and the two towers, 73 and 62 storeys tall and bearing the names of the cities of Moscow and Saint Petersburg, were developed by global architecture and design firm NBBJ.