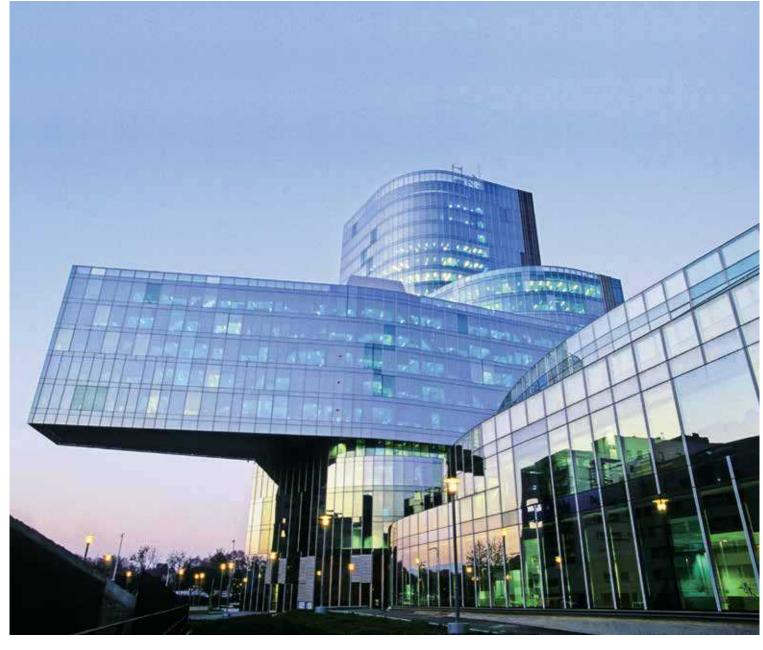

# GAS NATURAL HEADQUARTERS OFFICE

1 The FRONTALIS bathroom series is designed by Belen and Rafael Moneo with natural inspiration. Its shape looks like gurgling water, with flowing curves closely fused with the wall, making it unique, rich, creative product solution.

The FRONTALIS series uses a kind of super-smooth glaze which the water flows over, achieving the effect of a water-drop flows over a lotus leaf.

The FRONTALIS toilets beautiful curves are like surging waves of water. The heightened arc-shaped backup water tank shows an unique sense of art.

- 2 The FRONTALIS wash basin applies wall-hung design, goes as far as to eliminate countertops and hides pipes and other components, achieving a clean feel. It has an anti-splash plate to protect against water, and, when the faucet is activated, water flows just as if it was on the wall. An asymmetrical design reflects the artistic character of the basin.
- 3 The LOGICA faucet is designed with elegant appearance and soft lines, contributing to classical simplicity.

Roca's Frontalis series of bathroom products are characterized by their smooth lines and shapes, which are perfect match for this stunning structure.

Products used:
FRONTALIS Bathroom Series
LOGICA Faucets
MERIDIAN Bathroom Series