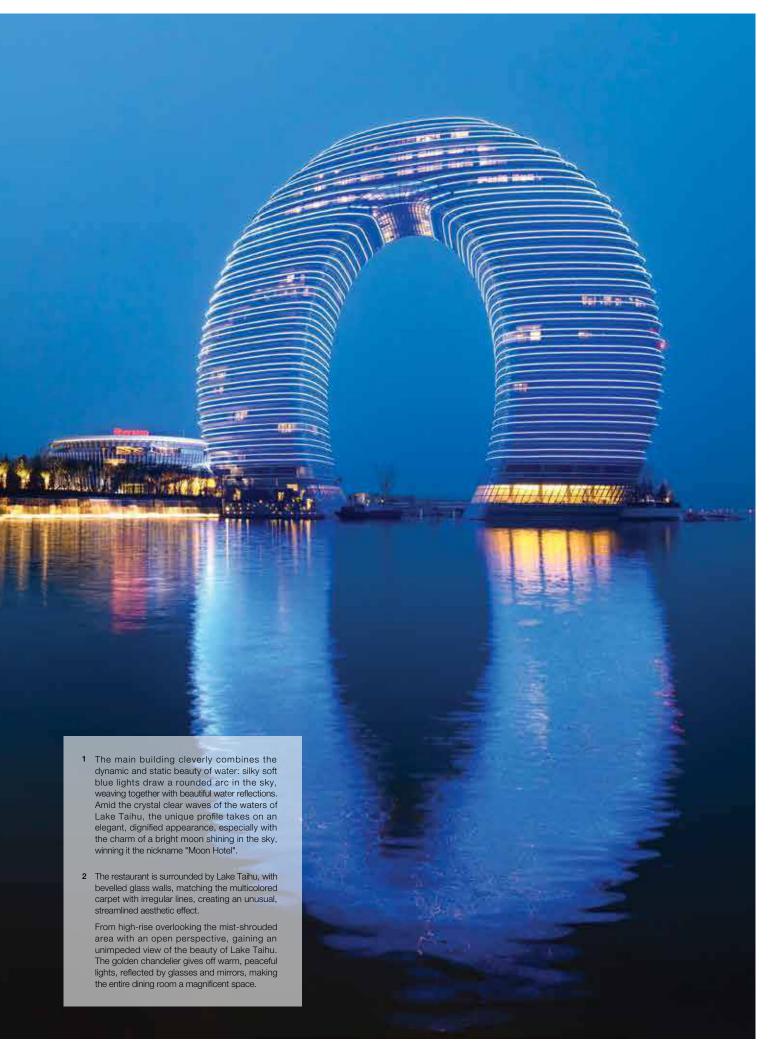

# SHERATON HUZHOU \*\*\*\*\*\*\* HOT SPRING RESORT HOTEL

Designed by world renowned emerging architect master Ma Yansong, the newly opened Sheraton Huzhou Hot Spring Resort Hotel is the only international luxury hotel in Huzhou, making it one of the most prestigious icons in this city.

Built on the vast, rippling Taihu Lake, its extraordinary structure can be described as a bright moon or a shining ring. In the evening, its laser light show presents a stunning visual performance for all audiences. To echo its brilliant ring-shaped outward appearance, inside it is decorated with natural jade and crystal, blending the concept of natural wellness and human orientation perfectly with this spectacular building.