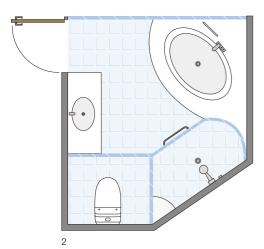

light show presents a stunning visual performance for all audiences. To echo its brilliant ring-shaped outward appearance, inside it is decorated with natural jade and crystal, blending the concept of natural wellness and human orientation perfectly with this spectacular building.

The guestrooms are well-equipped with high technology, including an advanced iPad touch screen control panel for lights, curtains and so on.

The bathroom space in the suites is equally well-equipped, with Khroma models from Roca, a leading product designed by a famous designer. With the inspiring, personalized colors of the soft seat back leaving a gentle touch, instead of being a monotonous place, the bathroom is somewhere you can experience a wonderful journey made possible by Roca's high technology.









- 3 The white KHROMA intelligent electronic and inspiring, fully awakening your senses.
- extensive views. The floor-to-ceiling windows blend indoor living and outdoor beauty. From inside you can enjoy the sense of leisure and fairytale landscape. The outdoor deck is closely linked with the room. Sitting on the white rocking chair, sunbathing, with the sea breeze blowing over your face and the waves whispering in your ears, you can enjoy the closest contact

- 1 Walls and floors use the same patterned material, achieving a grand, unified overall style. The bathroom is decorated with golden frames, highlighting the luxurious high-class feel. The marble-faced bathtub surround takes up valuable space but adds to the luxurious feel.
- 2 The round bathtub is set just besides the window, allow