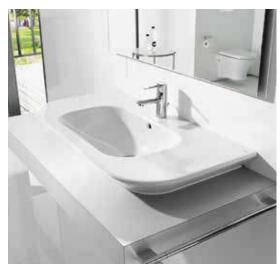

The avant-garde floor standing Amberes washbasin together with the Loft sensor faucet from Roca are the perfect match to this world-class structure.

- 1 AMBERES is a freestanding washbasin designed with stylish outline. It is simple and efficient, getting rid of all unnecessary decoration and accessories and focusing on highlighting its independent proposal. This is a washbasin whose tap fittings get their inspiration from the very purest of lines. It is an innovative concept that enables water to be drawn from under the floor on any point in the bathroom, even if it is a considerable distance from the walls.
- 2 LOFT The avant-garde design and the technology blend together to create strong, high-quality elements. This design is a timeless, singular and unalterable style with a refined finish, and the originality of its contours fills every space with elegance, precision and distinction.

AMBERES Basin

LOFT Electronic Sensor Faucet