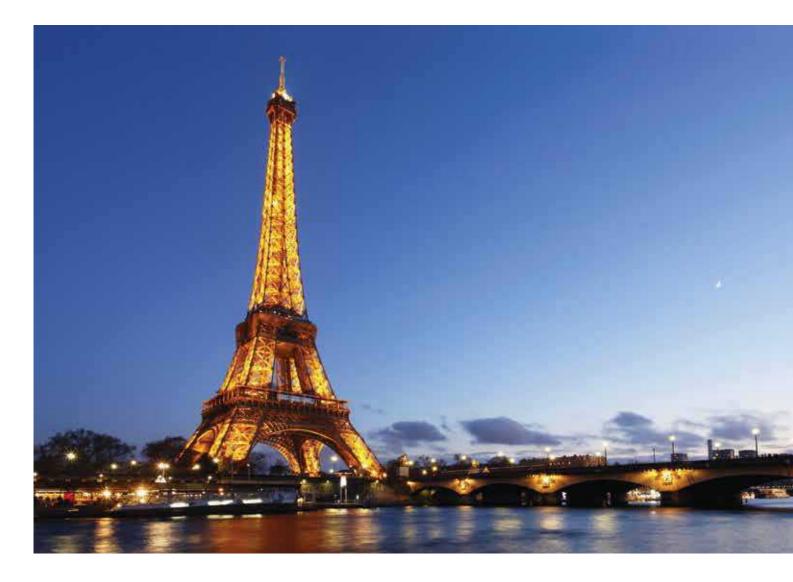

## EIFFEL TOWER

The Eiffel Tower is an iconic iron lattice tower in the Champ de Mars in Paris, which is named after the great engineer Gustave Eiffel. Built in 1889, it has become both a global cultural icon of France and one of the most recognizable structures in the world. In order to enhance the impression of height, three separate colors of paint are used on the tower, with the darkest at the bottom and the lightest at the top. With a total height of 324 metres, the third level is at 279 metres and it is an observatory and the highest accessible public place in the European Union.

The avant-garde floor standing Amberes washbasin together with the Loft sensor faucet from Roca are the perfect match to this world-class structure.

- 1 AMBERES is a freestanding washbasin designed with stylish outline. It is simple and efficient, getting rid of all unnecessary decoration and accessories and focusing on highlighting its independent proposal. This is a washbasin whose tap fittings get their inspiration from the very purest of lines. It is an innovative concept that enables water to be drawn from under the floor on any point in the bathroom, even if it is a considerable distance from the walls.
- 2 LOFT The avant-garde design and the technology blend together to create strong, high-quality elements. This design is a timeless, singular and unalterable style with a refined finish, and the originality of its contours fills every space with elegance, precision and distinction.

AMBERES Basin

LOFT Electronic Sensor Faucet