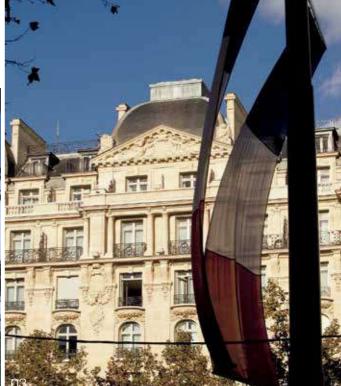

## EIFFEL TOWER

The Eiffel Tower is an iconic iron lattice tower in the Champ de Mars in Paris, which is named after the great engineer Gustave Eiffel. Built in 1889, it has become both a global cultural icon of France and one of the most recognizable structures in the world. In order to enhance the impression of height, three separate colors of paint are used on the tower, with the darkest at the bottom and the lightest at the top. With a total height of 324 metres, the third level is at 279 metres and it is an observatory and the highest accessible public place in the European Union.

The avant-garde floor standing Amberes washbasin together with the Loft sensor faucet from Roca are the perfect match to this world-class structure.

- 1 AMBERES is a freestanding washbasin designed with stylish outline. It is simple and efficient, getting rid of all unnecessary decoration and accessories and focusing on highlighting its independent proposal. This is a washbasin whose tap fittings get their inspiration from the very purest of lines. It is an innovative concept that enables water to be drawn from under the floor on any point in the bathroom, even if it is a considerable distance from the walls.
- 2 LOFT The avant-garde design and the technology blend together to create strong, high-quality elements. This design is a timeless, singular and unalterable style with a refined finish, and the originality of its contours fills every space with elegance, precision and distinction.