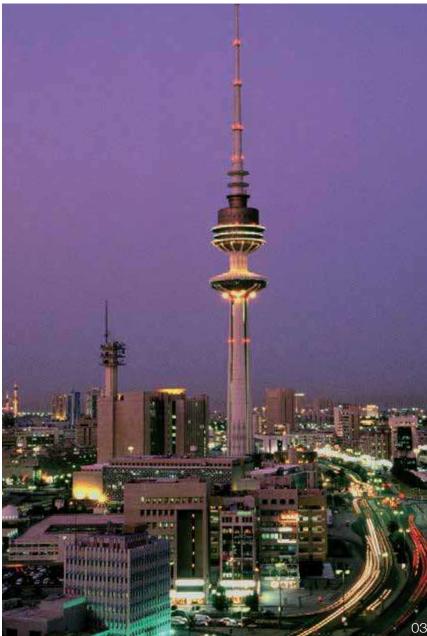

#### 03. Liberation Tower Kuwait

The Liberation Tower is the tallest structure in Kuwait. It is regarded as the symbol of Kuwaiti liberation and a unique sign of the country's renaissance. The Liberation tower is one of the tallest telecommunication towers in the world.