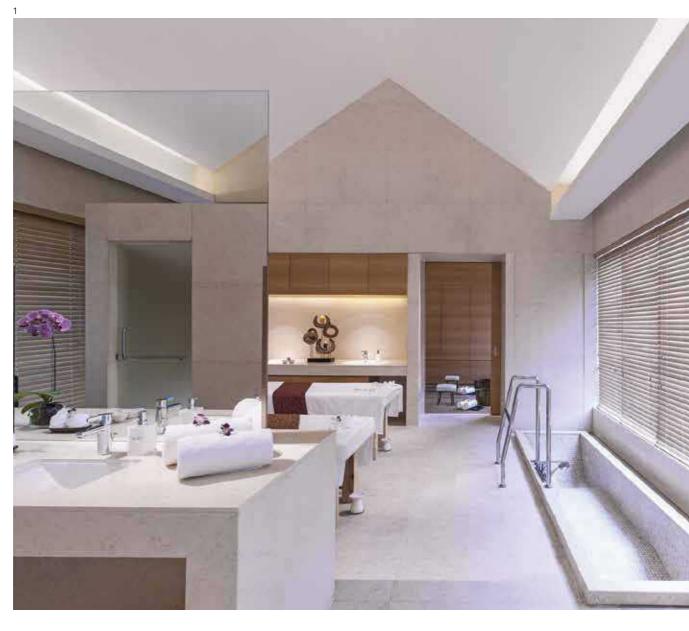

- The Sheraton spa offers a range of soothing treatments, massages, body treatments, face care and distinctive four-hands massage, given warmheartedly by well-trained therapists. Embedded washbasins are accompanied by high-class faucets, allowing you to enjoy high-class cleaning before bathing. The round sprinkler head releases a soft column of water, offering you the gentle touch of rain. The water column brings stimulating massage as you seem to be embraced by gentle mist, allowing you to enjoy the thorough relaxation brought by the spa.
- 2 The main bathroom is a larger area, spacious and bright, with yellow furniture and lights to highlight the luxury quality throughout the room. On one side of the bathroom, a glass partition separates the toilet from the shower room, keeping the wet and dry functions apart. On the other side there are two wash basins and a wall-hung make-up mirror, eliminating waiting time when you are in a hurry and further extending the visual space, forming an intimate and practical design.

The FARO freestanding bathtub stands at the very centre of the bathroom, offering a sense of supreme grace. The overhead artistic chandelier provides the whole bathroom with a warm feel, so the bathing experience can be carried out in a entirely relaxed state.