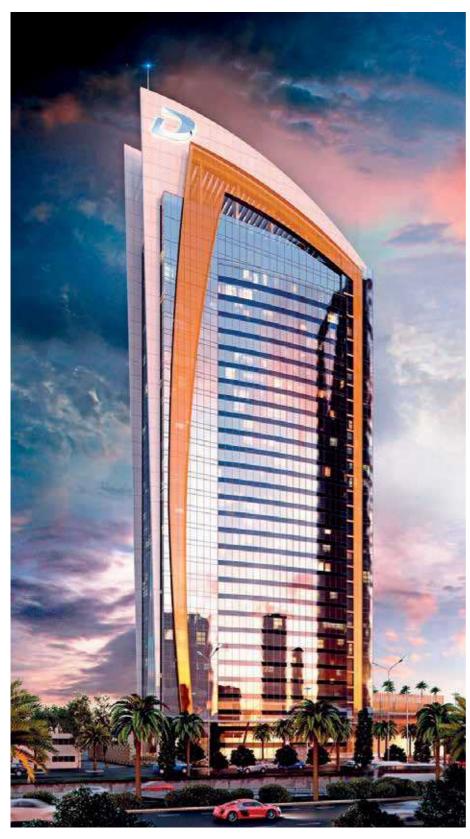

# 21st CENTURY TOWER (UNITED ARAB EMIRATES)

The VERANDA series insists on forms with bold, simple curves; transparent planes and meticulous combinations of materials, together forming the great art of decoration.

VERANDA has been redesigned with sultry curves after an entirely new interpretation by Schmidt & Lackner, matching the glass plane to achieve a minimalist style. White ceramic is in stark contrast with dark furniture, making VERANDA stand out at the forefront of fashion design.

Emphasizing natural features and mainly constituted by curves, the new VERANDA wash basin is designed with basic lines and unique modern taste, matching the VERANDA series of furniture and countertops. The toilet's slow descending cover applies a new hinge to achieve better slow descent performance.

21st Century Tower was the tallest all-residential building in the world from 2003-2005. Atkins was commissioned as lead consultant for architecture, interior design, structural, mechanical and electrical engineering design, construction supervision and project management. The 50-storey residential tower comprises two - and three - bedroom apartments, retail facilities, health and leisure facilities and parking for 412 cars. The 21st Century Tower is on Sheikh Zayed Road in Dubai and rises to 269m. The site on which the building now stands was an awkward rectangle with a corner cut away on one side.

With its perfect combination of straight and curved lines, Veranda presents a harmonious atmosphere encompassing different shapes. Such unique design made Veranda the best decorative details in this marvellous building.

#### Products used:

**VERANDA** Bathroom Series