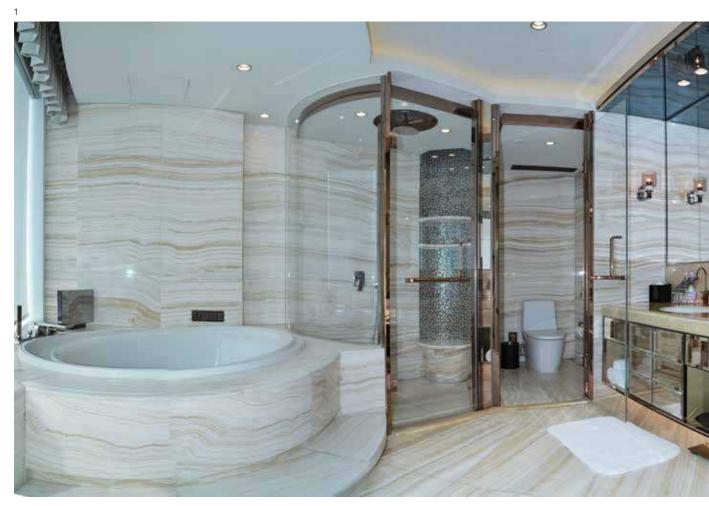

- 1 Walls and floors use the same patterned material, achieving a grand, unified overall style. The bathroom is decorated with golden frames, highlighting the luxurious high-class feel. The marble-faced bathtub surround takes up valuable space but adds to the luxurious feel.
- 2 The round bathtub is set just besides the window, allowing you to have a bath while enjoying the panoramic view of Lake Taihu, feeling the wonderful blend of nature and modernization. The toilet and shower area is closed and independent, with completely distinct wet and dry functions.
- toilet is smooth and charming, sophisticated

4 The whole room faces Lake Taihu with with nature.

- 5 Creatively connected bathroom and living room, breaking away from the traditional bathroom concept with an innovative interior layout. Through the glass windows, attractive lake scenery appears before your eyes.
- 6 The wash basin is arranged to the left of the freestanding round bathtub. The toilet and shower room are on the right, separated by gilded glass door. Besides reflecting the intimate design of separated wet and dry functions, it also forms a transition area between the living room and the outside lake view, making it a unique, popular design.
- 7 The red KHROMA intelligent electronic toilet comes with a soft-touch back pad.