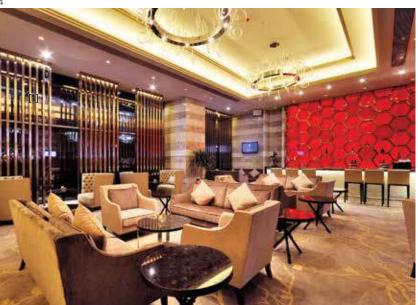

## NAU ROYAL HOTEL, SÃO PAULO, BRAZIL

- 1 The outer layer of the Roca CITY Basin has been decorated with the pictures of landmark buildings of Barcelona, New York, Berlin and Shanghai, commemorating the mark left behind by the World Expo to these cities. Its simple, smooth but meaningful lines and shapes reflected Roca's design idea of loving the world and protecting the environment, revealing the balanced beauty of green lives in modern cities and creating a new bathroom style of bursting with passion and inspiration. Accompanied by a MOAI faucet from Roca to create diverse beauty, mingling with the gurgling water.
- 2 Roca is committed to creating unique, creative solutions for bathroom spaces. The combination of the KHROMA intelligent electronic toilet and CITY Basin demonstrates the wisdom of modern technologies and the great charms of avant-garde design aesthetics, creating a luxurious, international, quality bathroom with originality.
- 3 KHROMA intelligent electronic toilet back pad uses soft-touch design and the full body-cleaning function is achieved using intelligent remote control. There is a variety of colours to choose from and the unique, luminous design creates a comfortable, simple lifestyle: avant-garde yet classic.

Every day, thousands of guests enjoy the comfort of our products in hotels around the world. Perhaps one of the most outstanding is the Nau Royal, a charming hotel in Cambury, on the São Paulo coast. The project has received a number of honours, such Brazil's Architecture and Sustainability Award and prizes from A&C magazine and the 4 Rodas guide as its 2012 "Sustainable Hotel of the Year".

The bathroom spaces in its rooms have been equipped with models from our Khroma and Urban collections, among others.

Products used: KHROMA Collection CITY Basin MOAI Faucet