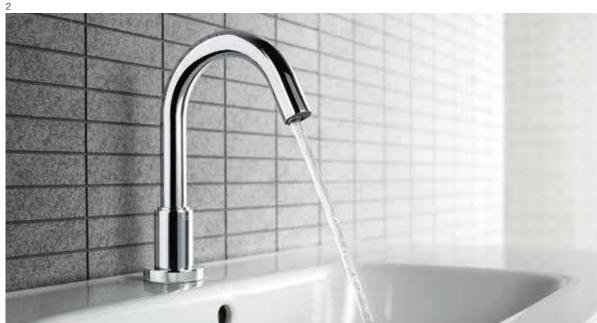

The avant-garde floor standing Amberes washbasin together with the Loft sensor faucet from Roca are the perfect match to this world-class structure.

- 1 AMBERES is a freestanding washbasin designed with stylish outline. It is simple and efficient, getting rid of all unnecessary decoration and accessories and focusing on highlighting its independent proposal. This is a washbasin whose tap fittings get their inspiration from the very purest of lines. It is an innovative concept that enables water to be drawn from under the floor on any point in the bathroom, even if it is a considerable distance from the walls.
- 2 LOFT The avant-garde design and the technology blend together to create strong, high-quality elements. This design is a timeless, singular and unalterable style with a refined finish, and the originality of its contours fills every space with elegance, precision and distinction.

AMBERES Basin

LOFT Electronic Sensor Faucet