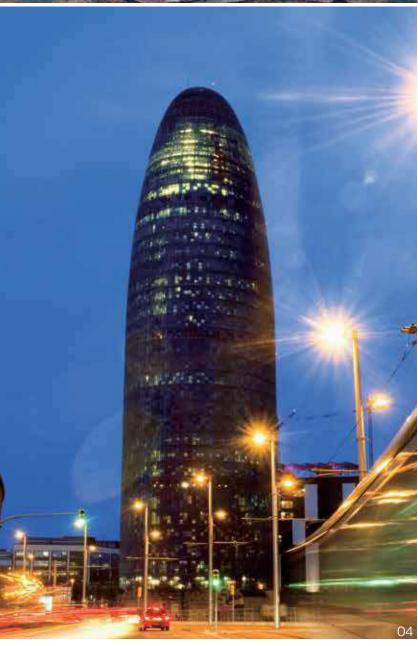

### 04. Torre Agbar

Its double-surface design brings it the features of water: bright, clean, continuous, living and transparent. All these features make the building a masterpiece with depth: colourful yet uncertain, sparkling but subtle. Agbar Tower, designed by the French architect Jean Nouvel, is the headquarters of Aguas de Barcelona, a water company. The facade of this building is extremely innovative, with movable aluminium panels of 25 different colours fixed on the concrete surface. The surface will vary from red to blue with passage of time. On top is a white glass and steel dome. There are about 60,000 glass brise-soleil pieces on the surface of the building, strengthening its inner transparency and offering a heat-prevention facility.

Products used: MERIDIAN bathroom series, URINETT urinals, AQUALINE flush valve, MONODIN-T faucets