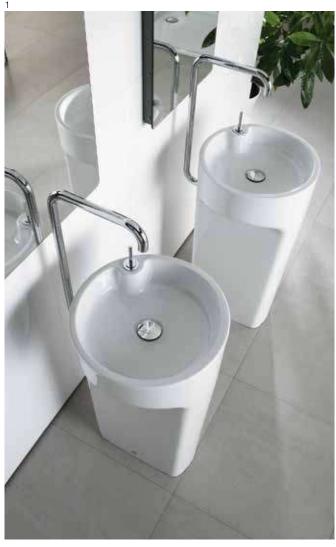

The avant-garde floor standing Amberes washbasin together with the Loft sensor faucet from Roca are the perfect match to this world-class structure.

- 1 AMBERES is a freestanding washbasin designed with stylish outline. It is simple and efficient, getting rid of all unnecessary decoration and accessories and focusing on highlighting its independent proposal. This is a washbasin whose tap fittings get their inspiration from the very purest of lines. It is an innovative concept that enables water to be drawn from under the floor on any point in the bathroom, even if it is a considerable distance from the walls.
- 2 LOFT The avant-garde design and the technology blend together to create strong, high-quality elements. This design is a timeless, singular and unalterable style with a refined finish, and the originality of its contours fills every space with elegance, precision and distinction.

AMBERES Basin

LOFT Electronic Sensor Faucet