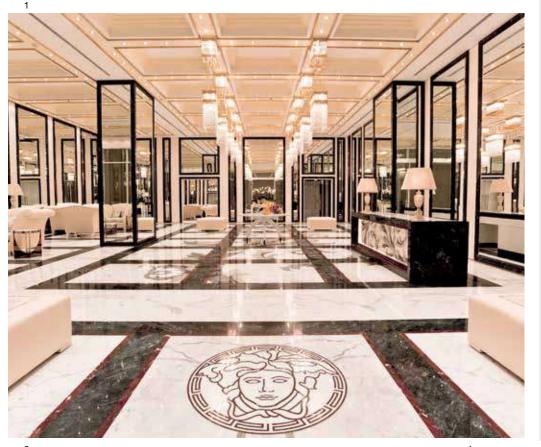

in the Best Residential High Rise Development and Best Interior Design Apartment categories.

- A two-floor high-ceilinged hall with magnificent space and exquisite interiors reveal Versace's unique, luxurious design idea.
- 2 The FUEGO countertop basin is a model with a simple, elegant design, unifying appearance and functionality, providing an infinite number of combinations for perfect bathroom designs.
- 3 PRINCESS enamel steel bathtubs are designed with a wide, flat bottom. This ergonomic design is integrated with chrome armrest with sprayed back silencing layer and silencer pad, achieving far quieter usage.
- 4 The NEXO toilet and bidet is uniquely designed. Its innovative geometric concept perfectly shows the well thought out layout. A human design to achieve better use of space.





Products used:
NEXO W.C.
FUEGO Countertop Basin
PRINCESS-N Bathtub





# 21st CENTURY TOWER (UNITED ARAB EMIRATES)





The VERANDA series insists on forms with bold, simple curves; transparent planes and meticulous combinations of materials, together forming the great art of decoration.

VERANDA has been redesigned with sultry curves after an entirely new interpretation by Schmidt & Lackner, matching the glass plane to achieve a minimalist style. White ceramic is in stark contrast with dark furniture, making VERANDA stand out at the forefront of fashion design.

Emphasizing natural features and mainly constituted by curves, the new VERANDA wash basin is designed with basic lines and unique modern taste, matching the VERANDA series of furniture and countertops. The toilet's slow desce