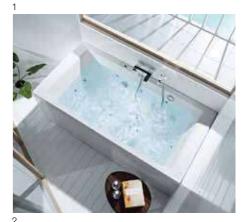

The avant-garde floor standing Amberes washbasin together with the Loft sensor faucet from Roca are the perfect match to this world-class structure.

- 1 AMBERES is a freestanding washbasin designed with stylish outline. It is simple and efficient, getting rid of all unnecessary decoration and accessories and focusing on highlighting its independent proposal. This is a washbasin whose tap fittings get their inspiration from the very purest of lines. It is an innovative concept that enables water to be drawn from under the floor on any point in the bathroom, even if it is a considerable distance from the walls.
- 2 LOFT The avant-garde design and the technology blend together to create strong, high-quality elements. This design is a timeless, singular and unalterable style with a refined finish, and the originality of its contours fills every space with elegance, precision and distinction.

AMBERES Basin

LOFT Electronic Sensor Faucet