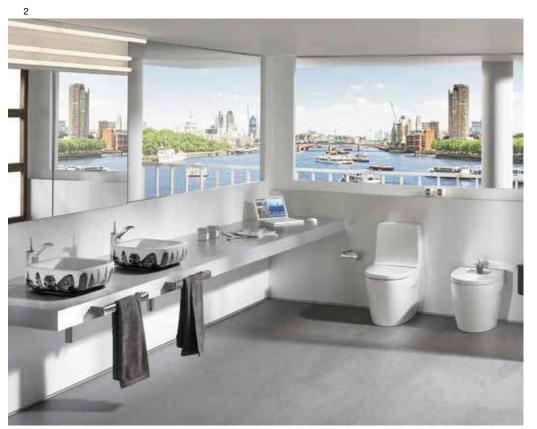

The avant-garde floor standing Amberes washbasin together with the Loft sensor faucet from Roca are the perfect match to this world-class structure.

- 1 AMBERES is a freestanding washbasin designed with stylish outline. It is simple and efficient, getting rid of all unnecessary decoration and accessories and focusing on highlighting its independent proposal. This is a washbasin whose tap fittings get their inspiration from the very purest of lines. It is an innovative concept that enables water to be drawn from under the floor on any point in the bathroom, even if it is a considerable distance from the walls.
- 2 LOFT The avant-garde design and the technology blend together to create strong, high-quality elements. This design is a timeless, singular and unalterable style with a refined finish, and the originality of its contours fills every space with elegance, precision and distinction.

AMBERES Basin

LOFT Electronic Sensor Faucet