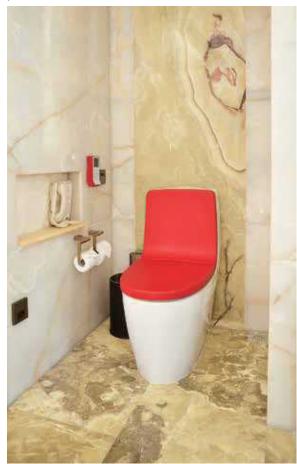

## NAU ROYAL HOTEL, SÃO PAULO, BRAZIL

- 1 The outer layer of the Roca CITY Basin has been decorated with the pictures of landmark buildings of Barcelona, New York, Berlin and Shanghai, commemorating the mark left behind by the World Expo to these cities. Its simple, smooth but meaningful lines and shapes reflected Roca's design idea of loving the world and protecting the environment, revealing the balanced beauty of green lives in modern cities and creating a new bathroom style of bursting with passion and inspiration. Accompanied by a MOAI faucet from Roca to create diverse beauty, mingling with the gurgling water.
- 2 Roca is committed to creating unique, creative solutions for bathroom spaces. The combination of the KHROMA intelligent electronic toilet and CITY Basin demonstrates the wisdom of modern technologies and the great charms of avant-garde design aesthetics, creating a luxurious, international, quality bathroom with originality.
- 3 KHROMA intelligent electronic toilet back pad uses soft-touch design and the full body-cleaning function is achieved using intelligent remote control. There is a variety of colours to choose from and the unique, luminous design creates a comfortable, simple lifestyle: avant-garde yet classic.