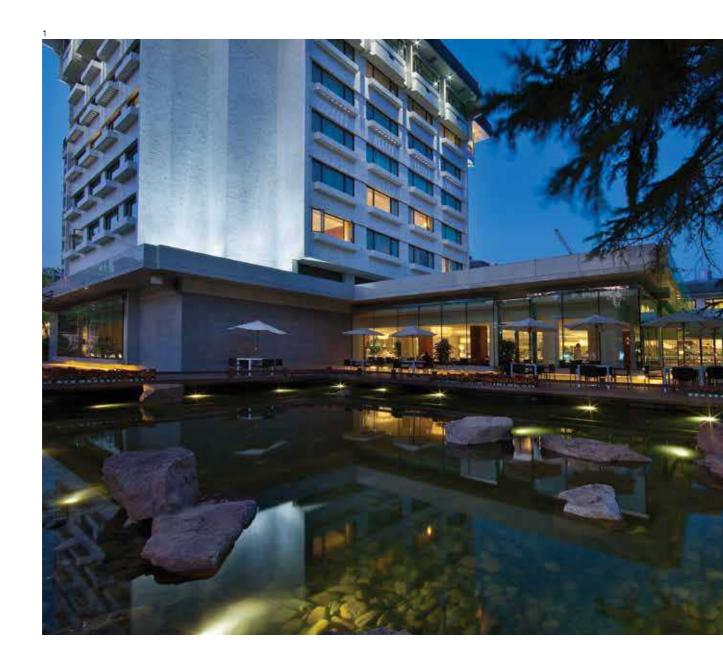

## W BARCELONA HOTEL\*\*\*\*

W Barcelona Hotel, designed by world-renowned architect Ricardo Bofill in Barcelona, is known for its yacht-shaped structure. It is operated by Starwood hotel management group. With a height of 99 metres, W Barcelona Hotel stands upright on the coast of Catalonia.

W Barcelona Hotel sets the scene for a spectacular stay with its meticulous services and marvellous facilities. In addition to the first Spa Bliss in Spain, a version of the most modern spa in New York, the restaurant on the second floor boasts panoramic views over the Mediterranean Sea along the Barcelona coastline. The rooftop Eclipse bar is run by the famous Ignite Group from London. Next to it is the W Lounge, which is also a perfect place for a drink.