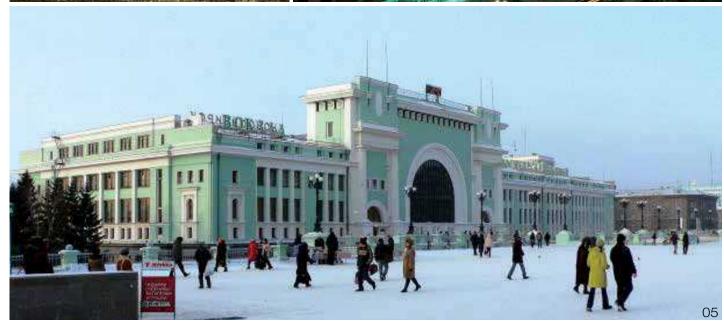

# 05. Main Railway Station (Novosibirsk)

Novosibirsk main train station was built in 1896 and has recently been renovated. The railway station, one of the most famous stations in Russia, is both a historic monument and a tourist attraction along the Trans-Siberian railway.

Products used: VICTORIA series

- 01. Parque Cidade Jardum Shopping Center, São Paulo, Brazil
- 02. Wenzhou Grand Theatre, Wenzhou, China
- 03. Oman Gas Company, Muscat, Sultanate of Oman
- 04. T1 Barcelona Airport, Barcelona, Spain
- 05. Kuwait University, Kuwait city, Kuwait
- 06. Delhi International Airport, Delhi, India